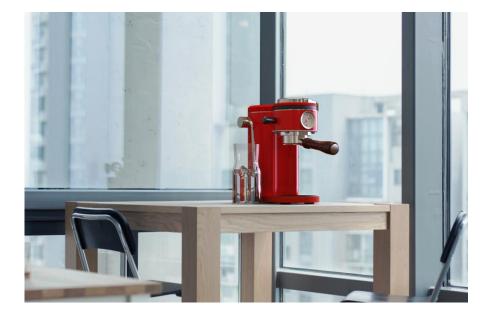

#### Cold Espresso Coffee Machine

Cold Espresso Coffee Machine

#### Cold Espresso Coffee Machine

Breaking the traditional concept of extracting coffee with Hot Water. Use Cold or Ice water to extract espresso coffee. Preserve the best part of the coffee. Maximize fruity and sweet taste.

Equipped with Light-Current System. It is more power-saving and safer to use.

Variety of colors, can have more choices according to user preferences.

Cold Espresso Coffee Machine

Unit : mm

www.gee-coffee.com