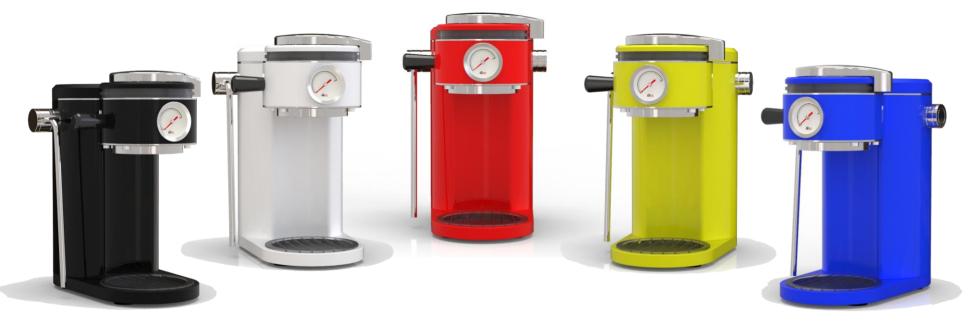

Equipped with Light-Current System. It is more power-saving and safer to use.

Variety of colors, can have more choices according to user preferences.

Cold Espresso Coffee Machine

Unit : mm

www.gee-coffee.com