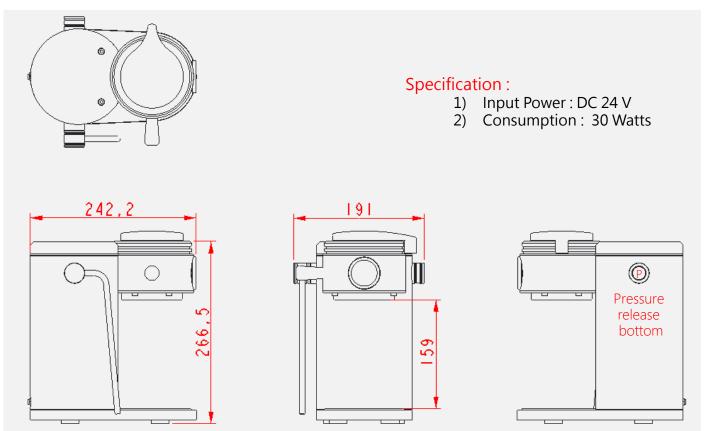

Equipped with Light-Current System. It is more power-saving and safer to use.

Variety of colors, can have more choices according to user preferences.

Cold Espresso Coffee Machine

Unit : mm

www.gee-coffee.com