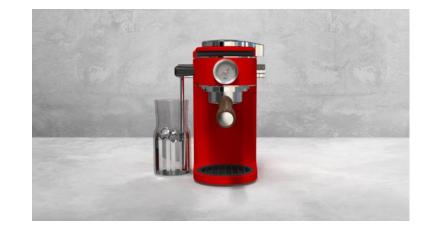

#### Cold Espresso Coffee Machine

Breaking the traditional concept of extracting coffee with Hot Water. Use Cold or Ice water to extract espresso coffee. Preserve the best part of the coffee. Maximize fruity and sweet taste.

Without water boiler makes the machine simpler and lighter. Weighs less than 6 kilograms, can be easily picked up with one hand. When you travel with it, Ms. Cool can make delicious Espresso for you at anytime.