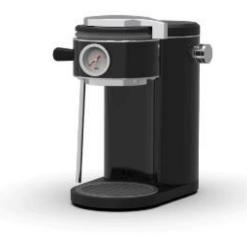

#### Cold Espresso Coffee Machine

Cold Espresso Coffee Machine

#### Cold Espresso Coffee Machine

Breaking the traditional concept of extracting coffee with Hot Water. Use Cold or Ice water to extract espresso coffee. Preserve the best part of the coffee. Maximize fruity and sweet taste.

Without water boiler makes the machine simpler and lighter. Weighs less than 6 kilograms, can be easily picked up with one hand. When you travel with it, Ms. Cool can make delicious Espresso for you at anytime.