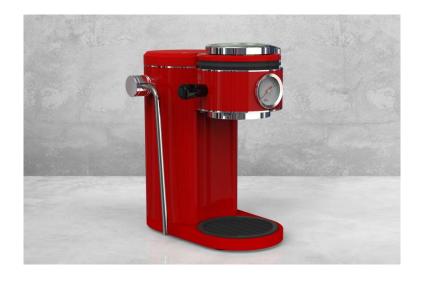

#### Cold Espresso Coffee Machine

Breaking the traditional concept of extracting coffee with Hot Water. Use Cold or Ice water to extract espresso coffee. Preserve the best part of the coffee. Maximize fruity and sweet taste.

Without water boiler makes the machine simpler and lighter. Weighs less than 6 kilograms, can be easily picked up with one hand. When you travel with it, Ms. Cool can make delicious Espresso for you at anytime.